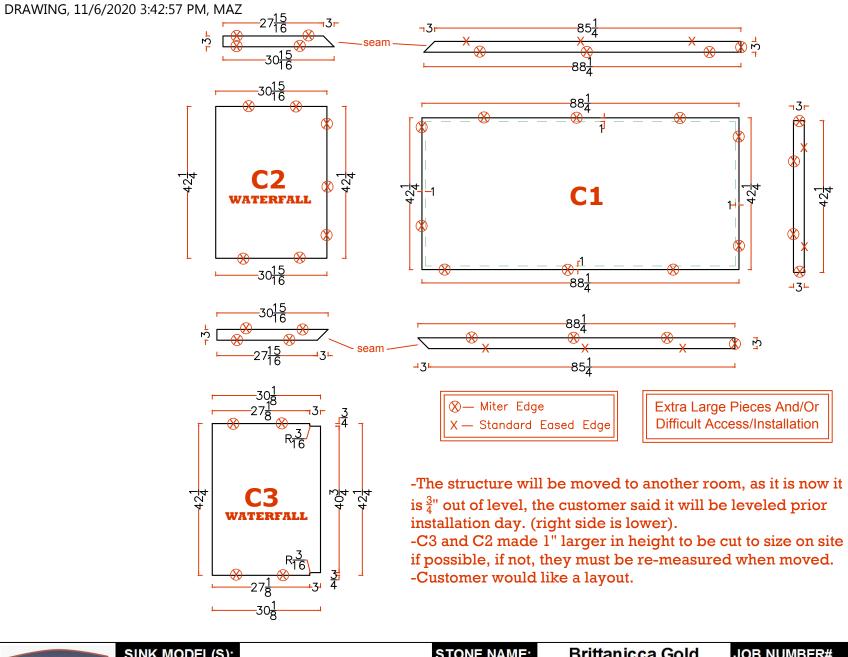

| gne              | SINK MODEL(S):       | STONE NAME:     | Brittanicca Gold | JOB NUMBER#   | 3013120       |
|------------------|----------------------|-----------------|------------------|---------------|---------------|
|                  | <b>CUT-OUT TYPE:</b> | STONE TYPE      | CAMBRIA          | JOB NAME:     | Jewel Marlowe |
|                  | <b>REVEAL TYPE:</b>  | Material Finish | Matte            | CONTRACTOR:   | Residential   |
| <b>EXPRESS</b>   | TEMP SOURCE:         | THICKNESS:      | 2CM              | MEASURE DATE: | 10/30/2020    |
| P: (703)378-9520 | SINK COLOR:          | EDGES(S):       | STANDARD EASED   | MEASURE TECH: | Issa          |
| F: (703)378-9522 | SINK LOCATION:       | COOKTOP         | N/A              | NO OF PAGE:   | 1 OF 1        |
|                  |                      | LAYOUT:         | YES              | LOT NUMBER#   |               |